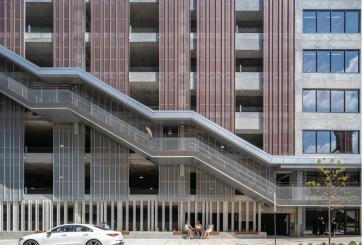

### **MEMPHIS MOBILITY CENTER** MEMPHIS, TN

Parking Garage

#### Systems:

KSC 3000 Ventilated ACM Rain-screen

Custom Perforated Garage Screen

#### Surfaces:

Aluminum Composite Material Perforated Plate