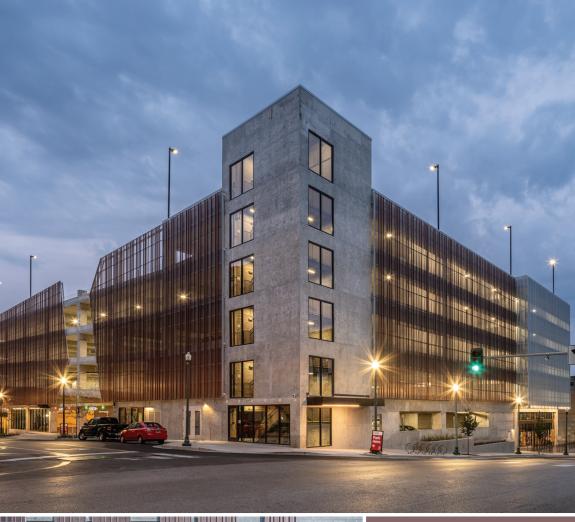

### **MEMPHIS MOBILITY CENTER** MEMPHIS, TN

Parking Garage

## **OVERVIEW**

Square Feet: 40,700 Location: Memphis, Tennessee Use: Parking Garage Completion Date: August 2023

#### Systems:

KSC 3000 Ventilated ACM Rain-screen

Custom Perforated Garage Screen

#### Surfaces:

Aluminum Composite Material Perforated Plate